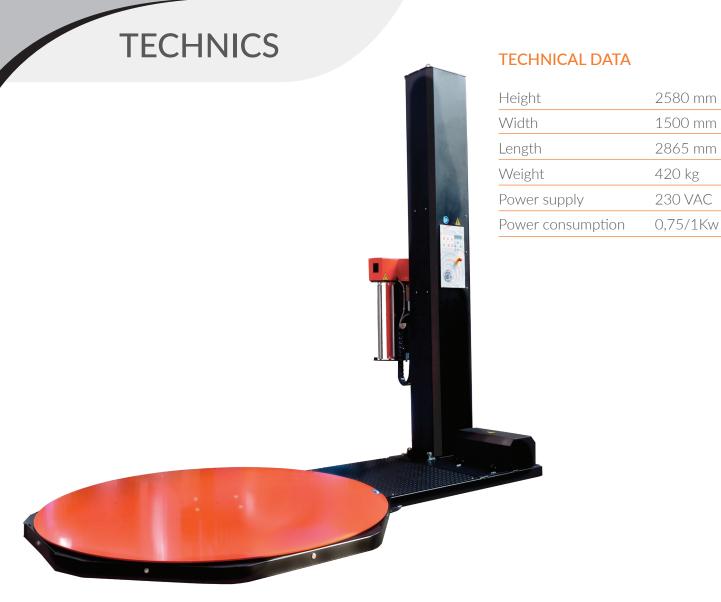

### MAIN SPECIFICATIONS IN STANDARD

Maximum height of the pallet: 2500 mm

Loading plate: 1500 mm Maximum payload: 1200 Kg

Frequency controller for carriage speed management; Frequency controller for turntable speed management;

Electromagnetic brake for film stretching;

Custom Photocell for automatic pallet height detection;

Safety stop beneath the carriage;

Double belt system for carriage lifting;

6 working cycles;

Double mode - ALL SHORTCUTS - (AS) - Electronic Board:

- Mode 1 Fast Program recall (up to 6);
- Mode 2 1 click access to the most used wrapping parameters:

Table rotation speed (RPM);

Bottom Wraps;

Top Wraps;

Film Tension;

Carriage ascent speed;

Carriage descent speed.

Autodiagnostic;

2 year warranty.