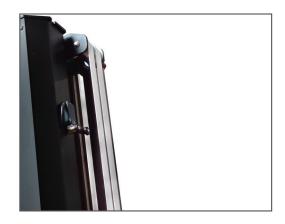

Electromagnetic brake for film stretching;

Custom Photocell for automatic pallet height detection;

Safety stop beneath the carriage;

Double belt system for carriage lifting;

6 working cycles;

Double mode - ALL SHORTCUTS - (AS) - Electronic Board:

# Volta: the All-In.

IN OPTION: HIGH PERFORMANCE PPS CARRIAGE

ALL SHORTCUTS (AS) ELECTRONIC BOARD

TWIN-BELT SAFETY SYSTEM