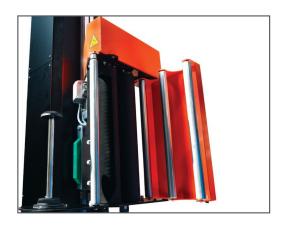

## **MAIN OPTIONS**

Power Pre-stretch carriage;

Power pre-stretch carriage with auto cut off system;

Double motor pre-stretch carriage;

Double motor pre-stretch with auto cut-off system;

Sealing Unit;

Remote control;

# Volta: the All-In.

IN OPTION: HIGH PERFORMANCE PPS CARRIAGE

ALL SHORTCUTS (AS) ELECTRONIC BOARD

TWIN-BELT SAFETY SYSTEM