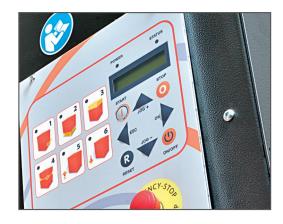

Electromagnetic brake for film stretching;

Custom Photocell for automatic pallet height detection;

Safety stop beneath the carriage;

Double belt system for carriage lifting;

6 working cycles;

Double mode - ALL SHORTCUTS - (AS) - Electronic Board:

- Mode 1 Fast Program recall (up to 6);
- Mode 2 1 click access to the most used wrapping parameters:

Table rotation speed (RPM);

Bottom Wraps;

Top Wraps;

Film Tension;

Carriage ascent speed;

Carriage descent speed.

# Volta: the All-In.

IN OPTION: HIGH PERFORMANCE PPS CARRIAGE

ALL SHORTCUTS (AS) ELECTRONIC BOARD

TWIN-BELT SAFETY SYSTEM