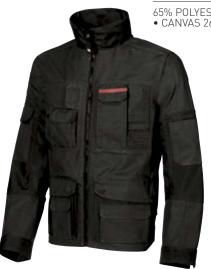

#### **COLOURS**

code IM011BC col. BLACK CARBON

code IM011DB col. DEEP BLUE

code **IM011GM** col. GREY METEORITE

- ))) Jacket with mobile phone pocket with Besafe and Free Sound technology, mulit-functional pockets with zip and press stud safety fastenings, detacheable badge holder, armholes with bellows to facilitate movement, adjustable cuff, elasticated waist and shaped hem.
- >>> Reinforced fabric inserts in areas of maximum contact, reflective detail.
- >>> Microfibre lined interior.
- ))) Zipped access allows for corporate branding.

**(€** EN ISO 13688:2013