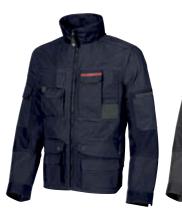

## COLOURS

code **SY005BC** col. BLACK CARBON code **SY005DB** col. DEEP BLUE

code **SY005GM** col. GREY METEORITE

- Jacket fitted with mobile phone pocket, multi -functional pockets with zip and press stud safety fastenings, extra pockets on the sleeves, detachable badge holder, adjustable cuff, elasticated waist.
- ))) Stretch underarm panels, reinforced inserts in the areas of high wear.
- ))) Reinforced support straps.
- ))) Front closure with zip.

**(€** EN ISO 13688:2013