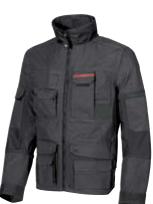

## COLOURS

code **SY005BC** col. BLACK CARBON code **SY005DB** col. DEEP BLUE

code **SY005GM** col. GREY METEORITE

- Jacket fitted with mobile phone pocket, multi -functional pockets with zip and press stud safety fastenings, extra pockets on the sleeves, detachable badge holder, adjustable cuff, elasticated waist.
- ))) Stretch underarm panels, reinforced inserts in the areas of high wear.
- ))) Reinforced support straps.
- ))) Front closure with zip.

**(€** EN ISO 13688:2013