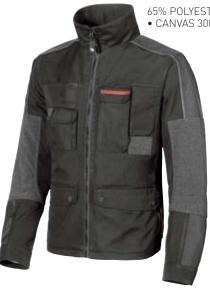

## COMPOSITION

65% POLYESTER • 35% COTTON • CANVAS 300 gr/m<sup>2</sup>

#### **COLOURS**

code IM011BC col. BLACK CARBON

code IM011DB col. DEEP BLUE

code **IM011GM** col. GREY METEORITE

- ))) Jacket with mobile phone pocket with Besafe and Free Sound technology, mulit-functional pockets with zip and press stud safety fastenings, detacheable badge holder, armholes with bellows to facilitate movement, adjustable cuff, elasticated waist and shaped hem.
- >>> Reinforced fabric inserts in areas of maximum contact, reflective detail.
- >>> Microfibre lined interior.
- ))) Zipped access allows for corporate branding.