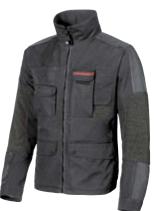

# COMPOSITION

65% POLYESTER • 35% COTTON • CANVAS 260 gr/m<sup>2</sup>

## COLOURS

code **SY005BC** col. BLACK CARBON code **SY005DB** col. DEEP BLUE

code **SY005GM** col. GREY METEORITE

- Jacket fitted with mobile phone pocket, multi -functional pockets with zip and press stud safety fastenings, extra pockets on the sleeves, detachable badge holder, adjustable cuff, elasticated waist.
- ))) Stretch underarm panels, reinforced inserts in the areas of high wear.
- ))) Reinforced support straps.
- ))) Front closure with zip.