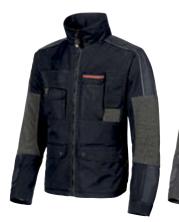

## COMPOSITION

65% POLYESTER • 35% COTTON • CANVAS 300 gr/m<sup>2</sup>

#### **COLOURS**

code IM011BC col. BLACK CARBON

code IM011DB col. DEEP BLUE

code **IM011GM** col. GREY METEORITE

- ))) Jacket with mobile phone pocket with Besafe and Free Sound technology, mulit-functional pockets with zip and press stud safety fastenings, detacheable badge holder, armholes with bellows to facilitate movement, adjustable cuff, elasticated waist and shaped hem.
- >>> Reinforced fabric inserts in areas of maximum contact, reflective detail.
- >>> Microfibre lined interior.
- ))) Zipped access allows for corporate branding.